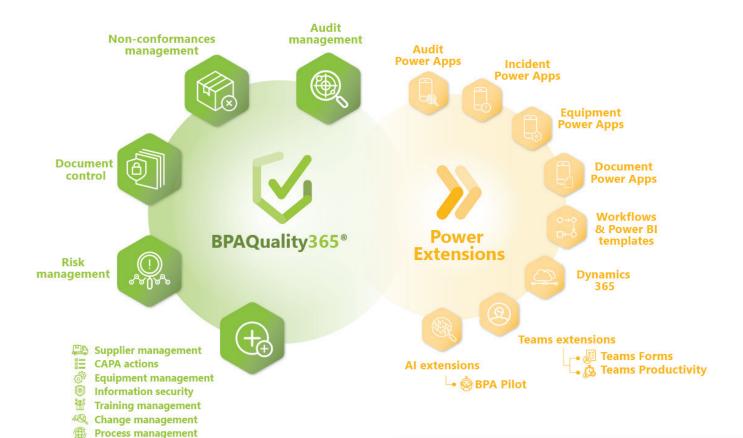

BPAQuality365® solution modules and Power Extensions

**BPAQuality365**° strengthens **teamworking**, accelerates **decision-making**, and brings more flexibility while eliminating cumbersome email-driven processes. Users interact with the QMS while discussing in Teams and get instant information by asking a chatbot. **Generative Al** simplifies problem-solving by finding **similarities**, proposing actions, root causes, and content to comply with regulations.