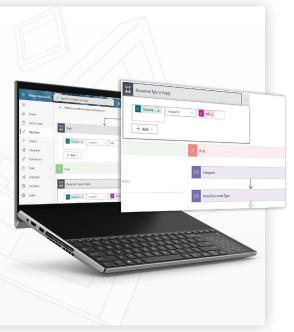

BPAQuality365® solution modules and Power Extensions

**BPAQuality365**° strengthens **teamworking**, accelerates **decision-making**, and brings more flexibility while eliminating cumbersome email-driven processes. Users interact with the QMS while discussing in Teams and get instant information by asking a chatbot. **Generative Al** simplifies problem-solving by finding **similarities**, proposing actions, root causes, and content to comply with regulations.

### **Automation**

Accelerate processes with prebuilt automated workflows